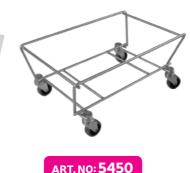

# CART FOR SHOPPING BASKETS

- Cart for manipulating shopping baskets, useful at the counter zone,
- Material: galvanized metal, **75 mm** wheels.
- · Available with handle or without

FRUIT-VEGETABLES PLATE