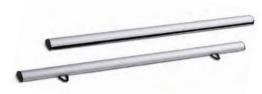

## PROFILES STICKS-UNIVERSAL WITH TWO-WAY ADHESIVE TAPE

#### DBR

- $\cdot$  With adhesive tape
- Fits to every straight rack shelf
- With transparent anti-dust cover
- Colors: transparent, white and standard colors
- Custom colors to be agreed upon inquiry
- Material: hard plastic

#### PROFILES STICKS-UNIVERSAL WITH TWO-WAY ADHESIVE TAPE

#### **C HOLDER**

• Profile applied as joint for price profile **DBR** with rack

| Name     | Available in height | Quantity in box |                                                                                                                                                                                                                                                                                                                                                                                                                                                                                                                                                                                                                                                                                                                                                                                                                                                                                                                                                                                                                                                                                                                                                                                                                                                                                                                                                                                                                                                                                                                                                                                                                                                                                                                                                                                                                                                                                                                                                                                                                                                                                                                                |
|----------|---------------------|-----------------|--------------------------------------------------------------------------------------------------------------------------------------------------------------------------------------------------------------------------------------------------------------------------------------------------------------------------------------------------------------------------------------------------------------------------------------------------------------------------------------------------------------------------------------------------------------------------------------------------------------------------------------------------------------------------------------------------------------------------------------------------------------------------------------------------------------------------------------------------------------------------------------------------------------------------------------------------------------------------------------------------------------------------------------------------------------------------------------------------------------------------------------------------------------------------------------------------------------------------------------------------------------------------------------------------------------------------------------------------------------------------------------------------------------------------------------------------------------------------------------------------------------------------------------------------------------------------------------------------------------------------------------------------------------------------------------------------------------------------------------------------------------------------------------------------------------------------------------------------------------------------------------------------------------------------------------------------------------------------------------------------------------------------------------------------------------------------------------------------------------------------------|
| Uchwyt C | 39 mm               | 60 pcs          | No de la constanción de la constancición de la constanción de la constanción de la constanción de la c |