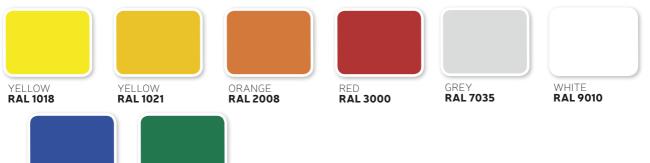

89)
- 500 mm (ART. NO: 7299)



# **SET JOINT**

ART. NO: 6446

• Joint allowing to join two or more elements (e.g. set of blouse with pants hanged on two separate hangers)

ART. NO: 7640



### **BAND CLIP**

- Available lengths:
- 127 mm (ART. NO: 7003)
- 230 mm (ART. NO: 6562)





# CHAIN

- Galvanized steel
- Wire thickness **2 mm**, external link size **8 x 18 mm**
- Reel size: **110 meters**
- $\cdot$  For hanging posters





# **MY NOTES**

| <br> |
|------|
| <br> |
|      |
| <br> |
| <br> |
|      |
|      |
| <br> |
|      |
|      |
|      |
| <br> |
|      |
|      |
| <br> |
|      |
|      |
| <br> |
| <br> |
|      |
|      |
| <br> |
|      |
|      |
| <br> |
| <br> |
|      |
|      |
| <br> |
|      |
|      |
| <br> |
|      |

# **MY NOTES**

# **STANDARD COLORS**



BLUE PANTONE 286 GREEN **RAL 6029** 

**CUSTOM COLORS** 



WWW.KONPLAST.COM.PL

# **FORMAT DIMENSIONS**

#### **FORMAT A**

| <b>A0</b> | 841 x 1189 mm |
|-----------|---------------|
| <b>A1</b> | 594 x 841 mm  |
| A2        | 420 x 594 mm  |
| Α3        | 297 x 420 mm  |
| Δ4        | 210 x 297 mm  |
| A5        | 148 x 210 mm  |
| <b>A6</b> | 105 x 148 mm  |
| <b>A7</b> | 74 x 105 mm   |
| <b>A8</b> | 52 x 74 mm    |

### **FORMAT B**

| BO         | 1000 x 1414 mm |
|------------|----------------|
| <b>B</b> 1 | 707 x 1000 mm  |
| B2         | 500 x 707 mm   |
| <b>B3</b>  | 353 x 500 mm   |
| <b>B4</b>  | 250 x 353 mm   |
| <b>B5</b>  | 176 x 250 mm   |
| <b>B6</b>  | 125 x 176 mm   |
| <b>B7</b>  | 88 x 125 mm    |







# We thank to our customers for a selection of our products