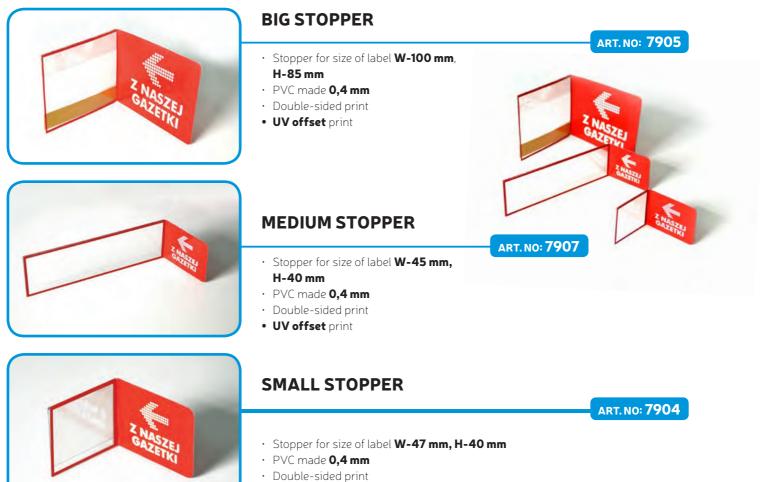

#### YELLOW STOPPER WITH "PROMOCJA" (DISCOUNT) SIGN

ART. NO: 6368

- PVC made, **0,4 mm**
- Double-sided print
- UV offset print



#### **YELLOW STOPPER WITH "STOP" SIGN**

- PVC made, **0,4 mm**
- Double-sided print
- UV offset print

#### SHELF STOPPERS



# GREEN STOPPER WITH "NOWOŚĆ" (NEW) SIGN

ART. NO: 7467

- PVC made, **0,4 mm**
- Double-sided print
- UV offset print

# WYPRZEDAŻI WYPRZEDAŻ!

### YELLOW STOPPER WITH "WYPRZEDAŻ" (SALE) SIGN

ART. NO **7459** 

- PVC made, **0,4 mm**
- Double-sided print
- UV offset print



### RED STOPPER WITH "SUPER PRICE" (SUPER CENA) SIGN

ART. NO: 7466

- PVC made, **0,4 mm**
- $\cdot$  Double-sided print
- UV offset print

WE CAN PRODUCE ANY ADVERTISEMENT STOPPER ACCORDING TO THE CLIENT'S DEMAND



# RED STOPPER WITH "Z NASZEJ GAZETKI"



• UV offset print

ART. NO: 7343

ART. NO: 8517

# SUPER GRIP TYPE HOLDER



### STANDARD SUPER GRIP TYPE HOLDER

- · For fixing information/label perpendicular to the price strip
- For materials up to **3 mm** thickness
- · Color: transparent
- Material: **plastic**



### SUPER GRIP PRICE HOLDER FOR WOODEN SHELVES

- For shelves up to **20 mm** thickness
- For materials up to **3 mm** thickness
- · Color: transparent
- Material: plastic



# SUPER GRIP PRICE HOLDER FOR RACKS AND WIRE BASKETS

- For wire up to **10 mm** thickness
- For material up to **3 mm** thickness
- · Color: transparent
- Material: plastic

ART. NO: 5114





### Divider 60/485

- · Color: transparent
- Material: polycarbonate
- Height: 60 mm
- Dimensions **60/285-485**
- Option of 8-step shortening by **25 mm**

R