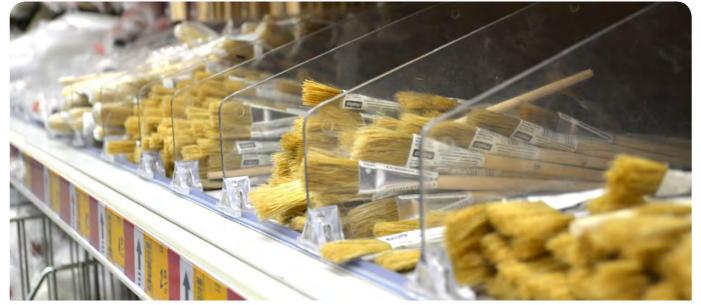

transparent
- Material: polycarbonate
- Height: 60 mm
- Dimensions **60/285-485**
- Option of 8-step shortening by **25 mm**

Realized

· Center divider with a limiter

# SHELF DIVIDERS

Shelf dividers are excellent for distributing merchandise on a shelf; they allow to maintain clear type distinctions.

### Divider 120/485

- · Color: transparent
- Material: polycarbonate
- Height: 120 mm
- · Dimensions 120/285-485
- Ability of 8-step shortening by **25 mm**
- · Center divider with a limiter

60/485 and 120/485 dividers may also be ordered without a limiter

#### SHELF DIVIDERS



- Color: transparent
- Material: **polycarbonate**
- Height: 120 mm
- Length: 567 mm
- 50 pcs per box

- Color: transparent
- Material: polycarbonate
- Height: **120 mm**
- Length: **768 mm**
- 50 pcs per box



# PLASTIC POCKETS AND STANDS





#### **POSTER STAND TYPE "L"**

- · Material: PMMA of 2 mm thickness,
- · Available in horizontal or vertical variation,
- · Any size is available on demand.

| Available formats: | Product designation:<br>ART. NO: 3369 |  |
|--------------------|---------------------------------------|--|
| А3                 |                                       |  |
| Δ4                 | art. no: 5124                         |  |
| Α5                 | ART. NO: 3453                         |  |
| А6                 | art. no: 5127                         |  |
| Α7                 | ART. NO: 6943                         |  |
| Α8                 | art. no: 8470                         |  |

### MENU CARD STAND TYPE "BERKEL"

- Material: PMMA of 2 mm thickness,
- · A