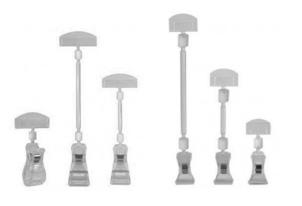

# SHOPPING CART FOR 2 BASKETS

- Cart with two slots for shopping baskets
- Material: galvanized metal, **75 mm** wheels.

# CART FOR SHOPPING BASKETS

- Cart for manipulating shopping baskets, useful at the counter zone,
- Material: galvanized metal, **75 mm** wheels.
- · Available with handle or without

FRUIT-VEGETABLES PLATE