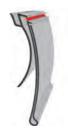

## TER

• Pushable profile for racks: **Tego**, **Storebest**, **Linde**, **Adams**, **Decor-Metall** 

| Name  | Available in height | Quantity in box |      |
|-------|---------------------|-----------------|------|
| TER39 | 39 mm               | 80 pcs          | a se |