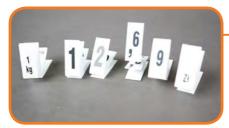

#### PRICE BARS FOR FRUIT-VEGETABLES

- The set includes **6 bars**
- White font and black background