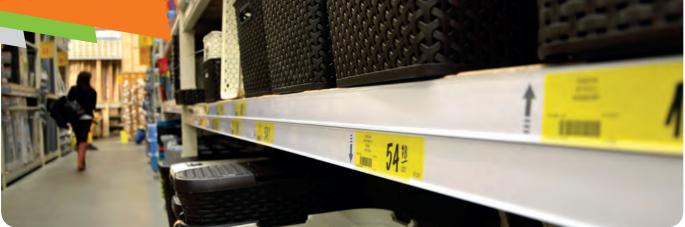

#### **PRICE PROFILES**

| Label height [mm] | Quantity in box |
|-------------------|-----------------|
| DBR 26            | 250 pcs         |
| DBR 30            | 250 pcs         |
| DBR 35            | 225 pcs         |
| DBR 37            | 225 pcs         |
| DBR 39            | 200 pcs         |
| DBR 52            | 160 pcs         |
| DBR 60            | 120 pcs         |
| DBR 73            | 120 pcs         |

#### DBR

- $\cdot$  With adhesive tape
- Fits to every straight rack shelf
- With transparent anti-dust cover
- Colors: transparent, white and standard colors
- Custom colors to be agreed upon inquiry
- Material: hard plastic