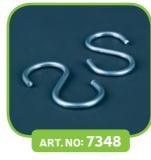

#### "C" TYPE HOOK FRUIT-VEGETABLES PLATE

- Size: **40mm x 15mm x 1,5mm** (height x width x diameter)
- Color: **steel**

#### "S" TYPE HOOK FRUIT-VEGETABLES PLATE

- Size: **40mm x 17mm x 1,5mm** (height x width x diameter)
- · Color: **steel**