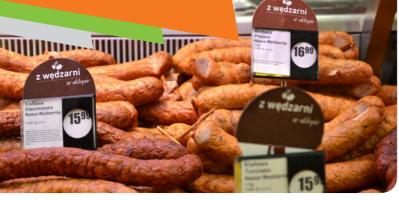

- Pocket with a **hole** Material: **PVC** foil, soft, reflective
- Vertical format, insertion from the top

| Available formats: | Product designation: (vertical)<br>ART. NO: 8479 |  |
|--------------------|--------------------------------------------------|--|
| Α4                 |                                                  |  |
| Α5                 | art. no: 4987                                    |  |
| Α6                 | art. no: 3637                                    |  |
| Α7                 | art. no: 5172                                    |  |



# DIVIDER

- Color: transparent
- Material: **PVC anti-reflection**
- Sample sizes: L-300 mm, H-40 mm, bending 20 mm, rounded edges, transparent adhesive tape at the bottom
- Other sizes on request

#### PRICE TAG CASSETTES



# PRICE TAG CASSETTES



#### **STAND WITH PRICE CASSETTE - SET**

• The set includes: price cassette with a movable holder, "**leg**" type arm, base and a set of digits.



#### PRICE TAG CASSETTE

- The cassette allows to display price in an appealing and easy manner.
- It has **6 pockets**, price tag insert to be purchased separately,
- Material: Polycarbonate and ABS,
- · Available in all standard colors.



#### **PRICE TAG INSERT**

ART. NO: 6341

- A set of **6 bars** made of foil, pre-bended bars facilitate bending
- Color: black font on white background



#### **PRICE CASSETTE STAND**

- Movable arm,
- Arm of 100 mm or 200 mm height
- Transparent base from PC,
- Each element may be purchased separately

#### PRICE TAG CASSETTES



# BUCKLE HOLDER FOR PRICE TAG CASSETTE

ART. NO