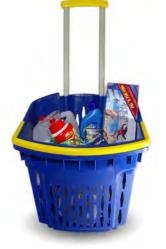

# SHOPPING BASKET ON WHEELS 38L

- High quality and attractive appearance
- 38 litres volume
- · Basket weight 1,98 kg
- Basket available in: red, blue, yellow, green (any RAL colour available on request)
- 2 handles, black in standard. Available in any colour.
- · Capacity up to 150 kg
- Quantity in a palette: 60 pcs per palette of 1,8 m height; 70 pcs h = 2 m; 80 pcs h = 2.2 m;

## DIMENSIONS

**D** = 350 mm; **d**<sub>1</sub> = 178 mm **S** = 475 mm; **s**<sub>1</sub> = 358 mm **H** = 920 mm; **h**<sub>1</sub> = 550 mm; **h**<sub>2</sub> = 420 mm