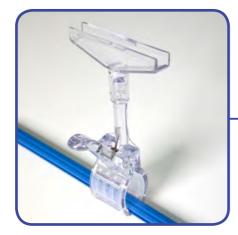

## **C HOLDER**

• Profile applied as joint for price profile **DBK** with rack

| Name     | Available in height | Quantity in box |                                                                                                                                                                                                                                                                                                                                                                                                                                                                                                                                                                                                                                                                                                                                                                                                                                                                                                                                                                                                                                                                                                                                                                                                                                                                                                                                                                                                                                                                                                                                                                                                                                                                                                                                                                                                                                                                                                                                                                                                                                                                                                                                |
|----------|---------------------|-----------------|--------------------------------------------------------------------------------------------------------------------------------------------------------------------------------------------------------------------------------------------------------------------------------------------------------------------------------------------------------------------------------------------------------------------------------------------------------------------------------------------------------------------------------------------------------------------------------------------------------------------------------------------------------------------------------------------------------------------------------------------------------------------------------------------------------------------------------------------------------------------------------------------------------------------------------------------------------------------------------------------------------------------------------------------------------------------------------------------------------------------------------------------------------------------------------------------------------------------------------------------------------------------------------------------------------------------------------------------------------------------------------------------------------------------------------------------------------------------------------------------------------------------------------------------------------------------------------------------------------------------------------------------------------------------------------------------------------------------------------------------------------------------------------------------------------------------------------------------------------------------------------------------------------------------------------------------------------------------------------------------------------------------------------------------------------------------------------------------------------------------------------|
| C HOLDER | _                   | 60 pcs          | and the second s |