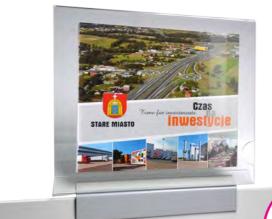

|

#### PLASTIC POCKETS AND STANDS



#### **POSTER STAND TYPE "T"**

- · Material: PMMA of 2 mm thickness,
- · Available in horizontal or vertical variation,
- · Any size is available on demand.

| Available formats: |    | Product designation: |  |
|--------------------|----|----------------------|--|
|                    | Δ4 | art. no: 7560        |  |
|                    | A5 | art. no: 6940        |  |
|                    | A6 | art. no: 7880        |  |
|                    | Α7 | art. no: 8389        |  |



### **V TYPE STAND**

#### ART. NO: 5114

- Material: PMMA of 2 mm thickness,
- · Available in horizontal or vertical variation,
- Any size is available on demand.

WE USE PROFESSIONAL BENDERS WHICH ALLOW US TO MANUFACTURE ANY POCKET OR STAND ACCORDING TO CLIENT'S DEMANDS.



# ACRYLIC ADVERTISING STAND WITH ANGLE BAR AND MAGNETS

#### ART. NO: 8441

- L stand made from PMMA 2 mm thickness + angle bar + 3 magnets
- Size of insert banner/information 250 x 250 mm
- · Ability to place printing
- For mounting on metal surfaces



#### L STAND FROM PVC 0,7MM WITH BENDED SIDES

• material: PVC anti-reflection 0,7 mm

| Available formats: | Product designation:<br>ART. NO: 7975 |  |
|--------------------|---------------------------------------|--|
| A4 vertical        |                                       |  |
| A4 horizontal      | ART. NO: 8536                         |  |
| A5 vertical        | ART. NO: 8538                         |  |
| A5 horizontal      | ART. NR: 8537                         |  |
| A6 vertical        | ART. NO: 8539