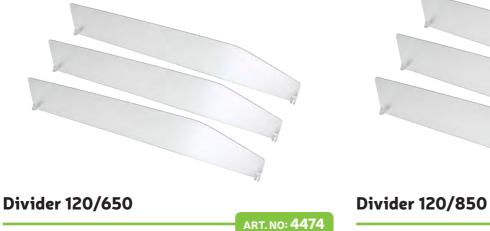

PRICE HOLDER FOR RACKS AND WIRE BASKETS

- For wire up to **10 mm** thickness
- For material up to **3 mm** thickness
- · Color: transparent
- Material: plastic

ART. NO: 5114





### Divider 60/485

- · Color: transparent
- Material: polycarbonate
- Height: 60 mm
- Dimensions **60/285-485**
- Option of 8-step shortening by **25 mm**

Realized

· Center divider with a limiter

# SHELF DIVIDERS

Shelf dividers are excellent for distributing merchandise on a shelf; they allow to maintain clear type distinctions.

### Divider 120/485

- · Color: transparent
- Material: polycarbonate
- Height: 120 mm
- · Dimensions 120/285-485
- Ability of 8-step shortening by **25 mm**
- · Center divider with a limiter

60/485 and 120/485 dividers may also be ordered without a limiter

#### SHELF DIVIDERS



- Color: transparent
- Material: **polycarbonate**
- Height: 120 mm
- Length: 567 mm
- 50 pcs per box

- Color: transparent
- Material: polycarbonate
- Height: **120 mm**
- Length: **768 mm**
- 50 pcs per box



# PLASTIC POCKETS AND STANDS





#### **POSTER STAND TYPE "L"**

- · Material: PMMA of 2 mm thickness,
- · Available in horizontal or vertical variation,
- · Any size is available on demand.

| Available formats: | Product designation:<br>ART. NO: 3369 |  |
|--------------------|---------------------------------------|--|
| А3                 |                                       |  |
| Δ4                 | art. no: 5124                         |  |
| Α5                 | ART. NO: 3453                         |  |
| А6                 | art. no: 5127                         |