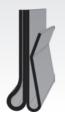

#### ME = MOEKS RUBBER

- Pushable profile for racks: **Tego**
- With elastic hinge

| Name       | Available in height | Quantity in box |                                                                                                                                                                                                                                                                                                                                                                                                                                                                                                                                                                                                                                                                                                                                                                                                                                                                                                                                                                                                                                                                                                                                                                                                                                                                                                                                                                                                                                                                                                                                                                                                                                                                                                                                                                                                                                                                                                                                                                                                                                                                                                                                |
|------------|---------------------|-----------------|--------------------------------------------------------------------------------------------------------------------------------------------------------------------------------------------------------------------------------------------------------------------------------------------------------------------------------------------------------------------------------------------------------------------------------------------------------------------------------------------------------------------------------------------------------------------------------------------------------------------------------------------------------------------------------------------------------------------------------------------------------------------------------------------------------------------------------------------------------------------------------------------------------------------------------------------------------------------------------------------------------------------------------------------------------------------------------------------------------------------------------------------------------------------------------------------------------------------------------------------------------------------------------------------------------------------------------------------------------------------------------------------------------------------------------------------------------------------------------------------------------------------------------------------------------------------------------------------------------------------------------------------------------------------------------------------------------------------------------------------------------------------------------------------------------------------------------------------------------------------------------------------------------------------------------------------------------------------------------------------------------------------------------------------------------------------------------------------------------------------------------|
| ME = MOEKS | 39 mm               | 65 pcs          | and the second s |