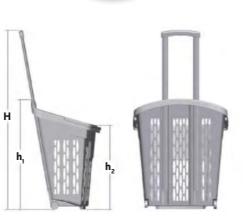

## DIMENSIONS

**D** = 350 mm; **d**<sub>1</sub> = 178 mm **S** = 475 mm; **s**<sub>1</sub> = 358 mm **H** = 920 mm; **h**<sub>1</sub> = 550 mm; **h**<sub>2</sub> = 420 mm