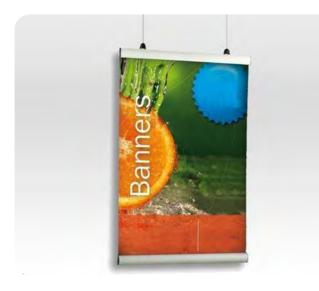

#### DX

• For inserting a poster connection by sticky tape possible with **DB** profile

| Name | Available in height | llość w kartonie |                                                                                                                                                                                                                                                                                                                                                                                                                                                                                                                                                                                                                                                                                                                                                                                                                                                                                                                                                                                                                                                                                                                                                                                                                                                                                                                                                                                                                                                                                                                                                                                                                                                                                                                                                                                                                                                                                                                                                                                                                                                                                                                                |
|------|---------------------|------------------|--------------------------------------------------------------------------------------------------------------------------------------------------------------------------------------------------------------------------------------------------------------------------------------------------------------------------------------------------------------------------------------------------------------------------------------------------------------------------------------------------------------------------------------------------------------------------------------------------------------------------------------------------------------------------------------------------------------------------------------------------------------------------------------------------------------------------------------------------------------------------------------------------------------------------------------------------------------------------------------------------------------------------------------------------------------------------------------------------------------------------------------------------------------------------------------------------------------------------------------------------------------------------------------------------------------------------------------------------------------------------------------------------------------------------------------------------------------------------------------------------------------------------------------------------------------------------------------------------------------------------------------------------------------------------------------------------------------------------------------------------------------------------------------------------------------------------------------------------------------------------------------------------------------------------------------------------------------------------------------------------------------------------------------------------------------------------------------------------------------------------------|
| DX   | 27 mm               | 250 pcs          | and the second s |

## DB

• For inserting a poster connection by sticky tape possible with **DX** profile

| Name | Available in height | Quantity in box |                                                                                                                                                                                                                                                                                                                                                                                                                                                                                                                                                                                                                                                                                                                                                                                                                                                                                                                                                                                                                                                                                                                                                                                                                                                                                                                                                                                                                                                                                                                                                                                                                                                                                                                                                                                                                                                                                                                                                                                                                                                                                                                                |
|------|---------------------|-----------------|--------------------------------------------------------------------------------------------------------------------------------------------------------------------------------------------------------------------------------------------------------------------------------------------------------------------------------------------------------------------------------------------------------------------------------------------------------------------------------------------------------------------------------------------------------------------------------------------------------------------------------------------------------------------------------------------------------------------------------------------------------------------------------------------------------------------------------------------------------------------------------------------------------------------------------------------------------------------------------------------------------------------------------------------------------------------------------------------------------------------------------------------------------------------------------------------------------------------------------------------------------------------------------------------------------------------------------------------------------------------------------------------------------------------------------------------------------------------------------------------------------------------------------------------------------------------------------------------------------------------------------------------------------------------------------------------------------------------------------------------------------------------------------------------------------------------------------------------------------------------------------------------------------------------------------------------------------------------------------------------------------------------------------------------------------------------------------------------------------------------------------|
| DB   | 18 mm               | 300 pcs         | and the second s |

## DBX

- For inserting a poster
- **DB** and **DX** profile joint

| Name | Available in height | Quantity in box |     |
|------|---------------------|-----------------|-----|
| DBX  | _                   | _               | - 1 |