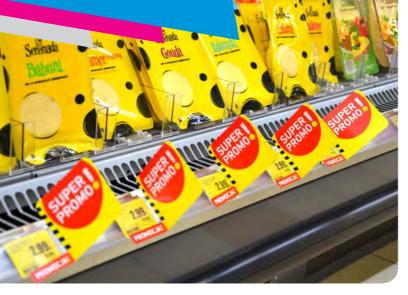

## PROFILES STICKS-UNIVERSAL WITH TWO-WAY ADHESIVE TAPE

#### DBR

- $\cdot$  With adhesive tape
- Fits to every straight rack shelf
- With transparent anti-dust cover
- Colors: transparent, white and standard colors
- Custom colors to be agreed upon inquiry
- Material: hard plastic