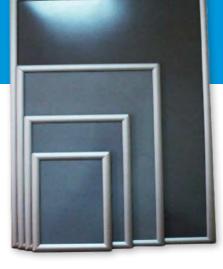

e
- We offer the following widths:
  - 610 mm (Art. No: 7386)
  - 612 mm (Art. No: 8099)
  - 700 mm (Art. No: 8597)
  - 841 mm (Art. No: 6916)
  - 1000 mm (Art. No: 8340)
  - 1410 mm (Art. No: 8388)
- We can make any size according to customer demand.









#### **Purpose:**

 The exhibition poster, banner mounting allow quick and easy attachment of the poster

#### ALUMINUM FRAMES AND ADVERTISEMENT STOPS

# OWZ ALUMINUM SNAP FRAME



**OWZ aluminum** frames (open-insert-close type) are appreciated especially in situationswhere quick and easy replacement of advertisement materials is necessary. They are known for their sturdiness and very aesthetic appearance. Anti-reflections film is applied to **OWZ** frames, ensuring excellent protection of posters and banners from solar radiation.



# Frame dimensions Art. no: 594 x 841 mm 6801(B) 420 x 594 mm 7132



#### Design:

- Anodized aluminum profile of 32 mm width
- Anti-reflection UV film (protection of poster from solar radiation)
- Frame back plastic plate (Hips plate)
- Ready holes or hangers for hanging on a wall
- Angles cut at **45 degrees**

Frame

format

Α1

A2

# PAVEMENT SNAP SIGN, DOUBLE-SIDED OWZ A1, B1



#### **Application:**

- Displaying poster in formats:
  - A1594 x 841 mm (Art. no: 6773)
  - B1707 x 1000 mm (Art. no: 5622)
- For interior and exterior application

#### **Design:**

- Anodized aluminum profiles 32 mm
- **Hips plate** in the back of the frame, resistant to atmospheric conditions
- Anti-reflection UV film of 0,4 mm thickness (protection of poster from solar radiation)
- Protection from fol