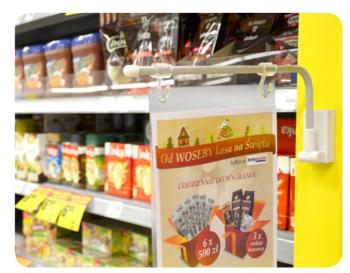

LDER FIXED**

- For hanging poster frame
- · Color: transparent
- Material: polycarbonate
- 1 set = **2 pcs**



#### **EYE HOLDER, ROTATING**

ART. NO: 3214

ART. NO: 0235

ART. NO: 2689

- For hanging poster frame
- Color: transparent
- Material: polycarbonate
- Unit: 2 pairs (left + right hook)



#### JOINT FOR POSTER FRAMES

• For joining poster frames

- · Color: transparent
- Material: polycarbonate
- Unit:1pcs



#### **BOX HOLDER FOR POSTER FRAME**

ART. NO: 5671

- For fixing the poster frame on boxes and baskets up to 20 mm thickness
- · Color: transparent
- Material: polycarbonate



# UNIVERSAL CLAMP WITH "T" HOLDER FOR FRAME

ART. NO: 8410

- Applicable for tubes and other surfaces
- Clamp spacing up to **29,88 mm**
- **"T"** holder for frame included
- Color: transparent







## **BANNER HOLDER WITH MAGNET**



- Movable holder for hanging banners on store racks
- Magnetic base
- Holder, light grey color
- Colorless hooks



#### UNIVERSAL CLAMP FOR POSTER FRAME

#### ART. NO: **1400**

- Universal buckle
- Available with holder for frame or for price tag cassette
- Color: transparent
- Material: **polycarbonate**



#### **MAGNETIC HOLDER, PARALLEL**

ART. NO: 2045

- Fixing the frame parallel (**0**°) to the surface
- Color: white



#### **MAGNETIC HOLDER, PERPENDICULAR**

ART. NO: **1995** 

• Fixing the frame perpendicular (**90°**) to the surface.

#### POSTER STRIP

# **POSTER STRIP**

#### Poster snap strip

- One unit incorporates upper strip with holders
- For hanging and lower strip
- · Stable aluminum profile
- We offer the following widths:
  -