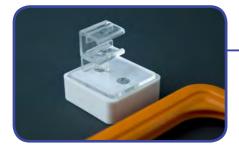

#### DX

• For inserting a poster connection by sticky tape possible with **DB** profile

| Name | Available in height | llość w kartonie |                                                                                                                                                                                                                                                                                                                                                                                                                                                                                                                                                                                                                                                                                                                                                                                                                                                                                                                                                                                                                                                                                                                                                                                                                                                                                                                                                                                                                                                                                                                                                                                                                                                                                                                                                                                                                                                                                                                                                                                                                                                                                                                                |
|------|---------------------|------------------|--------------------------------------------------------------------------------------------------------------------------------------------------------------------------------------------------------------------------------------------------------------------------------------------------------------------------------------------------------------------------------------------------------------------------------------------------------------------------------------------------------------------------------------------------------------------------------------------------------------------------------------------------------------------------------------------------------------------------------------------------------------------------------------------------------------------------------------------------------------------------------------------------------------------------------------------------------------------------------------------------------------------------------------------------------------------------------------------------------------------------------------------------------------------------------------------------------------------------------------------------------------------------------------------------------------------------------------------------------------------------------------------------------------------------------------------------------------------------------------------------------------------------------------------------------------------------------------------------------------------------------------------------------------------------------------------------------------------------------------------------------------------------------------------------------------------------------------------------------------------------------------------------------------------------------------------------------------------------------------------------------------------------------------------------------------------------------------------------------------------------------|
| DX   | 27 mm               | 250 pcs          | and the second s |

## DBX

- For inserting a poster
- **DB** and **DX** profile joint

| Name | Available in height | Quantity in box |     |
|------|---------------------|-----------------|-----|
| DBX  | _                   | _               | - 1 |