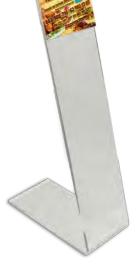

ART. NO: 8441

- L stand made from PMMA 2 mm thickness + angle bar + 3 magnets
- Size of insert banner/information 250 x 250 mm
- · Ability to place printing
- For mounting on metal surfaces



#### L STAND FROM PVC 0,7MM WITH BENDED SIDES

• material: PVC anti-reflection 0,7 mm

| Available formats: | Product designation:<br>ART. NO: 7975 |  |
|--------------------|---------------------------------------|--|
| A4 vertical        |                                       |  |
| A4 horizontal      | ART. NO: 8536                         |  |
| A5 vertical        | ART. NO: 8538                         |  |
| A5 horizontal      | ART. NR: 8537                         |  |
| A6 vertical        | ART. NO: 8539                         |  |

# L STAND FROM PMMA 8MM + GLUED POCKET "U" IN SIZE A5



- L stand made from acrylic glass (PMMA 8 mm)
   size 720 x 155 x 8 mm
- Pocket "U" A5 glued on the top with print (PMMA 2 mm)
- Very robust contraction of stand





#### ALL POSTER POCKETS OF TAPE CAN BE PERFORMED WITH MAGNETIC TAPE



WE HAVE PROFESSIONAL MACHINES FOR BENDING WHICH ALLOW US TO EXECUTE ANY BUDGET OR STAND DESIGNED BY THE CUSTOMER.

#### **POSTER POCKET WITH TAPE**

- Double-sided sticky tape of **19 mm** width
- Material: **PVC anti-reflection** foil of **0,3 mm** thickness
- Available formats from **AO** to **A7**

| Available formats:      | Product designation: (horizontal/vertical) |
|-------------------------|--------------------------------------------|
| Α0                      | ART. NO: 8225                              |
| A1                      | art. no: 3