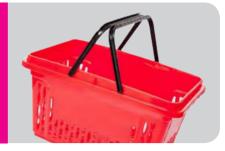

# SHOPPING BASKET 22 LITRES

- $\cdot$  High quality and attractive design
- · Capacity 22 litres
- Basket weight **0,67 kg**. Ability to place own logo
- Basket available in colors: red, blue, yellow, green (**any RAL color at option** )
- 2 handles, black in standard. Available in any color.
- Capacity up to **30 kg**
- Quantity in a palette: **300 pcs** per palette of **1,8 m** height

unnin

Basket of **22 litres** capacity, well-known and tested both on Polish and foreign markets. Comes with 1 or 2 handles. Standard colors available on current basis. Also custom colors available on demand.

The basket may also serve as advertisement surface for **screen printing** or **IML** method application.

> CAPACITY 22 Litres