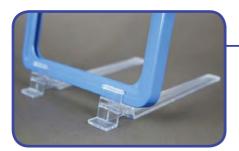

|
| A1     | 594 x 841 mm    | 50 pcs          | Le la |
| A2     | 420 x 594 mm    | 150 pcs         |       |
| A3     | 297 x 420 mm    | 160 pcs         |       |
| A4     | 210 x 297 mm    | 200 pcs         |       |
| A5     | 148 x 210 mm    | 320 pcs         |       |
| A6     | 105 x 148 mm    | 640 pcs         |       |
|        |                 |                 |       |



#### POSTER POCKET TYPE "U" FROM PVC FOIL, ANTIREFLECTION TYPE, OF THICKNESS 0,3 MM

- The pocket facilitates inserting the poster into the frame
- Protects from dust
- Available formats: **A2, A3, A4, A5, A6**

#### POSTER FRAMES + ACCESSORIES



## FRAME STAND, STRAIGHT TYPE

ART. NO: 2826

- For placing poster frame at **90 dgr** angle
- · Color: transparent
- Material: **polycarbonate**
- Unit: 1 pair



#### **FRAME STAND, INCLINED**

ART. NO: 2827

- For placing poster frame at **45 dgr** angle
- Color: transparent
- Material: polycarbonate
- Unit: **1 pair**



#### **HOOK HOLDER, FIXED**

- For hanging poster frame
- Color: transparent
- Material: polycarbonate
- Unit: 2 pairs (left + right hook)



#### HOOK HOLDER, MOVABLE

ART. NO: 5475

ART. NO: 5476

- For hanging poster frame
- Color: transparent
- Material: polycarbonate
- 1 set = **2 pcs**

WWW.KONPLAST.COM.PL



#### **EYE HOLDER FIXED**

- For hanging poster frame
- · Color: transparent
- Material: polycarbonate
- 1 set = **2 pcs**



#### **EYE HOLDER, ROTATING**

ART. NO: 3214

ART. NO: 0235

ART. NO: 2689

- For hanging poster frame
- Color: transparent
- Material: polycarbonate
- Unit: 2 pairs (left + right hook)



###