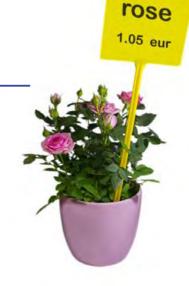

**0.5 mm** thickness,
- Available in sizes: 11/7 x 150mm or 12/7 x 200mm,
- 2 sticky tapes included



### SWINGING CLIP 26 X 26 MM

- For perforated wall hooks,
- Dimension; 26 x 26 mm,
- Material: polypropylene.

ART. NO: 6908

#### OTHER DETAILS



### SWINGING CLIP 26 X 42 MM

- For perforated wall hooks
- Dimension; **26 x 42 mm**
- Material: polypropylene



#### **BAND CLIP**

- For fixing **DBH** price tag profiles on wired baskets and racks
- For fixing posters and foil pockets with holes
- Available lengths: **50 mm** or **100 mm**



#### **PRICE TAG PLATE**

- Applicable for gardening stands, for displaying prices of plants, flowers etc
- Plate size: **100 x 85 mm**
- Arm length: 300 mm
- Material: polypropylene
- Yellow color
- For larger quantities, color may be customized



#### OTHER DETAILS



# COLOURLESS HOLDER WITH A CLIP

#### WIDE RANGE OF APPLICATIONS

• **Sign-Clip** clips are designed in such a way that expose: price, discounts, pictures, notes

- Movable connector makes the clip can be positioned at any angle
- **Sign-Clip** clips are an effective tool to attract the attention of the customer to the particular product
- **Non-slip rubber band** mounted with a clip makes that it holds up firmly to the base which it is attached to
- **Metal spring** helps to ease the imposition of the clip to the varied thickness of the base
- Small clamp does not need much space, allowing you to use the clip on the narrow walls
- Material: **polycarbonate** (PC), ensures excellent quality, the clips do not break.
- High resistance to low temperatures so that the c