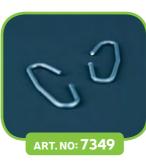

#### "C" TYPE HOOK FRUIT-VEGETABLES PLATE

- Size: **40mm x 15mm x 1,5mm** (height x width x diameter)
- Color: **steel**

#### "S" TYPE HOOK FRUIT-VEGETABLES PLATE

- Size: **40mm x 17mm x 1,5mm** (height x width x diameter)
- · Color: **steel**