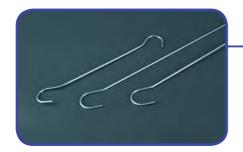

#### "C" TYPE HOOK FRUIT-VEGETABLES PLATE

- Size: **40mm x 15mm x 1,5mm** (height x width x diameter)
- Color: **steel**

#### "S" TYPE HOOK FRUIT-VEGETABLES PLATE

- Size: **40mm x 17mm x 1,5mm** (height x width x diameter)
- · Color: **steel**