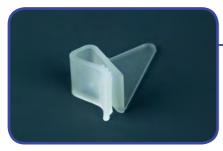

#### FRUIT - VEGETABLES PLATE - SET

- The set includes: plate and set of price bars
- Dimensions: **250 mm** height, **225 mm** width
- **Black color**, other colors on demand