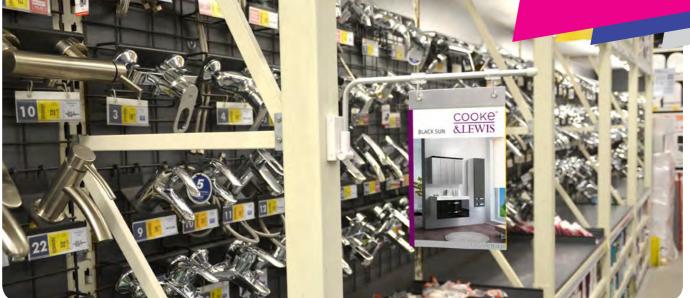

mounting on metal surfaces



#### L STAND FROM PVC 0,7MM WITH BENDED SIDES

• material: PVC anti-reflection 0,7 mm

| Available formats: | Product designation:<br>ART. NO: 7975 |  |
|--------------------|---------------------------------------|--|
| A4 vertical        |                                       |  |
| A4 horizontal      | ART. NO: 8536                         |  |
| A5 vertical        | ART. NO: 8538                         |  |
| A5 horizontal      | ART. NR: 8537                         |  |
| A6 vertical        | ART. NO: 8539                         |  |

# L STAND FROM PMMA 8MM + GLUED POCKET "U" IN SIZE A5



- L stand made from acrylic glass (PMMA 8 mm)
   size 720 x 155 x 8 mm
- Pocket "U" A5 glued on the top with print (PMMA 2 mm)
- Very robust contraction of stand





#### ALL POSTER POCKETS OF TAPE CAN BE PERFORMED WITH MAGNETIC TAPE



WE HAVE PROFESSIONAL MACHINES FOR BENDING WHICH ALLOW US TO EXECUTE ANY BUDGET OR STAND DESIGNED BY THE CUSTOMER.

#### **POSTER POCKET WITH TAPE**

- Double-sided sticky tape of **19 mm** width
- Material: **PVC anti-reflection** foil of **0,3 mm** thickness
- Available formats from **AO** to **A7**

| Available formats:      | Product designation: (horizontal/vertical) |
|-------------------------|--------------------------------------------|
| Α0                      | ART. NO: 8225                              |
| A1                      | art. no: 3400                              |
| Α2                      | art. no: 3755                              |
| Α3                      | art. no: 3405/5190