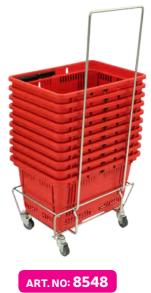

# CART FOR SHOPPING BASKETS

- Cart for manipulating shopping baskets, useful at the counter zone,
- Material: galvanized metal, **75 mm** wheels.
- · Available with handle or without

FRUIT-VEGETABLES PLATE