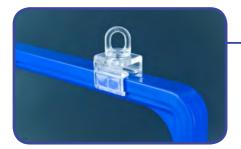

#### **C HOLDER**

• Profile applied as joint for price profile **DBR** with rack

| Name     | Available in height | Quantity in box |                                                                                                                                                                                                                                                                                                                                                                                                                                                                                                                                                                                                                                                                                                                                                                                                                                                                                                                                                                                                                                                                                                                                                                                                                                                                                                                                                                                                                                                                                                                                                                                                                                                                                                                                                                                                                                                                                                                                                                                                                                                                                                                                |
|----------|---------------------|-----------------|--------------------------------------------------------------------------------------------------------------------------------------------------------------------------------------------------------------------------------------------------------------------------------------------------------------------------------------------------------------------------------------------------------------------------------------------------------------------------------------------------------------------------------------------------------------------------------------------------------------------------------------------------------------------------------------------------------------------------------------------------------------------------------------------------------------------------------------------------------------------------------------------------------------------------------------------------------------------------------------------------------------------------------------------------------------------------------------------------------------------------------------------------------------------------------------------------------------------------------------------------------------------------------------------------------------------------------------------------------------------------------------------------------------------------------------------------------------------------------------------------------------------------------------------------------------------------------------------------------------------------------------------------------------------------------------------------------------------------------------------------------------------------------------------------------------------------------------------------------------------------------------------------------------------------------------------------------------------------------------------------------------------------------------------------------------------------------------------------------------------------------|
| Uchwyt C | 39 mm               | 60 pcs          | No de la constanción de la constancición de la constanción de la constanción de la constanción de la c |

## **C HOLDER**

• Profile applied as joint for price profile **DBK** with rack

| Name     | Available in height | Quantity in box |                                                                                                                                                                                                                                                                                                                                                                                                                                                                                                                                                                                                                                                                                                                                                                                                                                                                                                                                                                                                                                                                                                                                                                                                                                                                                                                                                                                                                                                                                                                                                                                                                                                                                                                                                                                                                                                                                                                                                                                                                                                                                                                                |
|----------|---------------------|-----------------|--------------------------------------------------------------------------------------------------------------------------------------------------------------------------------------------------------------------------------------------------------------------------------------------------------------------------------------------------------------------------------------------------------------------------------------------------------------------------------------------------------------------------------------------------------------------------------------------------------------------------------------------------------------------------------------------------------------------------------------------------------------------------------------------------------------------------------------------------------------------------------------------------------------------------------------------------------------------------------------------------------------------------------------------------------------------------------------------------------------------------------------------------------------------------------------------------------------------------------------------------------------------------------------------------------------------------------------------------------------------------------------------------------------------------------------------------------------------------------------------------------------------------------------------------------------------------------------------------------------------------------------------------------------------------------------------------------------------------------------------------------------------------------------------------------------------------------------------------------------------------------------------------------------------------------------------------------------------------------------------------------------------------------------------------------------------------------------------------------------------------------|
| C HOLDER | _                   | 60 pcs          | and the second s |