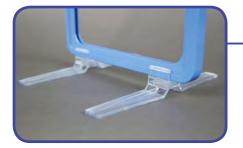

# SHOPPING BASKET 20 LITRES

- This year we included into our offer 2 new baskets of **20** and **28 litres** capacity.
- The baskets are of the same modern design as the **38-litre** wheeled model.
- The basket may serve as advertisement surface for **screen printing** or **IML** method application.

#### ART. NO: 10-4-0000

**New** DESIGN SHOPPING BASKETS