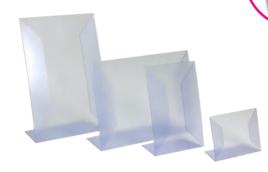

------------------|----|----------------------|--|
|                    | Δ4 | art. no: 7560        |  |
|                    | A5 | art. no: 6940        |  |
|                    | A6 | art. no: 7880        |  |
|                    | Α7 | art. no: 8389        |  |



### **V TYPE STAND**

#### ART. NO: 5114

- Material: PMMA of 2 mm thickness,
- · Available in horizontal or vertical variation,
- Any size is available on demand.

WE USE PROFESSIONAL BENDERS WHICH ALLOW US TO MANUFACTURE ANY POCKET OR STAND ACCORDING TO CLIENT'S DEMANDS.



# ACRYLIC ADVERTISING STAND WITH ANGLE BAR AND MAGNETS

#### ART. NO: 8441

- L stand made from PMMA 2 mm thickness + angle bar + 3 magnets
- Size of insert banner/information 250 x 250 mm
- · Ability to place printing
- For mounting on metal surfaces



#### L STAND FROM PVC 0,7MM WITH BENDED SIDES

• material: PVC anti-reflection 0,7 mm

| Available formats: | Product designation:<br>ART. NO: 7975 |  |
|--------------------|---------------------------------------|--|
| A4 vertical        |                                       |  |
| A4 horizontal      | ART. NO: 8536                         |  |
| A5 vertical        | ART. NO: 8538                         |  |
| A5 horizontal      | ART. NR: 8537                         |  |
| A6 vertical        | ART. NO: 8539                         |  |

# L STAND FROM PMMA 8MM + GLUED POCKET "U" IN SIZE A5



- L stand made from acrylic glass (PMMA 8 mm)
   size 720 x 155 x 8 mm
- Pocket "U" A5 glued on the top with print (PMMA 2 mm)
- Very robust contraction of stand





#### ALL POSTER POCKETS