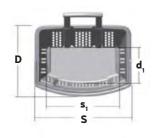

## DIMENSIONS

**D** = 350 mm; **d**<sub>1</sub> = 178 mm **S** = 475 mm; **s**<sub>1</sub> = 358 mm **H** = 920 mm; **h**<sub>1</sub> = 550 mm; **h**<sub>2</sub> = 420 mm