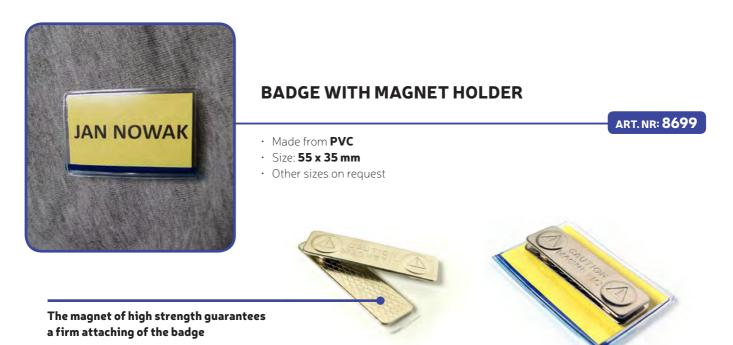

5),
  25,4 mm (ART. NO: 6946)
- Tape thickness: 1,5 mm
- Application: for gluing **PVC**, foils, plastics
- Glue resistant to humidity and temperature changes



#### **POST-CARD SEPARATOR**

ART. NO: 6947

• Efficient as separator for post-card stands

WWW.KONPLAST.COM.PL



# **DOUBLE HOOKS**

- Available lengths:
- 150 mm (ART. NO: 6281)
- 300 mm (ART. NO: 6289)
- 500 mm (ART. NO: 7299)



# **SET JOINT**

ART. NO: 6446

• Joint allowing to join two or more elements (e.g. set of blouse with pants hanged on two separate hangers)

ART. NO: 7640



### **BAND CLIP**

- Available lengths:
- 127 mm (ART. NO: 7003)
- 230 mm (ART. NO: 6562)





# CHAIN

- Galvanized steel
- Wire thickness **2 mm**, external link size **8 x 18 mm**
- Reel size: **110 meters**
- $\cdot$  For hanging posters





# **MY NOTES**

| <br> |
|------|
| <br> |
|      |
| <br> |
| <br> |
|      |
|      |
| <br> |
|      |
|      |
|      |
| <br> |
|      |
|      |
| <br> |
|      |
|      |
| <br> |
| <br> |
|      |
|      |
| <br> |
|      |
|      |
| <br> |
| <br> |
|      |
|      |
| <br> |
|      |
|      |
| <br> |
|      |

# **MY NOTES**

# **STANDARD COLORS**



BLUE PANTONE 286 GREEN **RAL 6029** 

**CUSTOM COLORS** 



WWW.KONPLAST.COM.PL

# **FORMAT DIMENSIONS**

#### **FORMAT A**

| <b>A0</b> | 841 x 1189 mm |
|-----------|---------------|
| <b>A1</b> | 594 x 841 mm  |
| A2        | 420 x 594 mm  |
| Α3        | 297 x 420 mm  |
| Δ4        | 210 x 297 mm  |
| A5        | 148 x 210 mm  |
| <b>A6</b> | 105 x 148 mm  |
| <b>A7</b> | 74 x 105 mm   |
| <b>A8</b> | 52 x 74 mm    |

### **FO