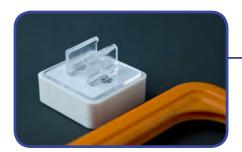

## DB

• For inserting a poster connection by sticky tape possible with **DX** profile

| Name | Available in height | Quantity in box |                                                                                                                                                                                                                                                                                                                                                                                                                                                                                                                                                                                                                                                                                                                                                                                                                                                                                                                                                                                                                                                                                                                                                                                                                                                                                                                                                                                                                                                                                                                                                                                                                                                                                                                                                                                                                                                                                                                                                                                                                                                                                                                                |
|------|---------------------|-----------------|--------------------------------------------------------------------------------------------------------------------------------------------------------------------------------------------------------------------------------------------------------------------------------------------------------------------------------------------------------------------------------------------------------------------------------------------------------------------------------------------------------------------------------------------------------------------------------------------------------------------------------------------------------------------------------------------------------------------------------------------------------------------------------------------------------------------------------------------------------------------------------------------------------------------------------------------------------------------------------------------------------------------------------------------------------------------------------------------------------------------------------------------------------------------------------------------------------------------------------------------------------------------------------------------------------------------------------------------------------------------------------------------------------------------------------------------------------------------------------------------------------------------------------------------------------------------------------------------------------------------------------------------------------------------------------------------------------------------------------------------------------------------------------------------------------------------------------------------------------------------------------------------------------------------------------------------------------------------------------------------------------------------------------------------------------------------------------------------------------------------------------|
| DB   | 18 mm               | 300 pcs         | and the second s |

## DBX

- For inserting a poster
- **DB** and **DX** profile joint

| Name | Available in height | Quantity in box |     |
|------|---------------------|-----------------|-----|
| DBX  | _                   | _               | - 1 |