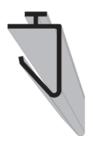

#### NO

- Angle of incline **25°**
- · Color: transparent or white
- Applicable for shelves: **Storebest, Linde, Adams, Decor-Metall**, for white and wooden shelves

| Name | Available in height | Quantity in box |  |
|------|---------------------|-----------------|--|
| NO   | 39 mm               | 150 pcs         |  |
| NO   | 26 mm               | 200 pcs         |  |