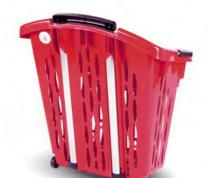

# SHOPPING BASKET ON WHEELS 38L

- High quality and attractive appearance
- 38 litres volume
- · Basket weight 1,98 kg
- Basket available in: red, blue, yellow, green (any RAL colour available on request)
- 2 handles, black in standard. Available in any colour.
- · Capacity up to 150 kg
- Quantity in a palette: 60 pcs per palette of 1,8 m height; 70 pcs h = 2 m; 80 pcs h = 2.2 m;