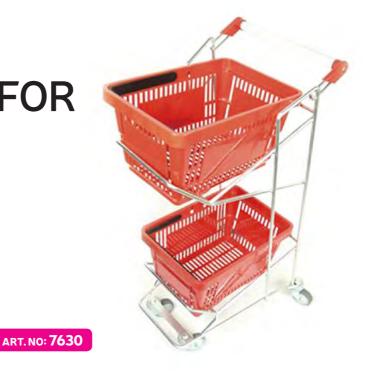

# SHOPPING CART FOR 2 BASKETS

- Cart with two slots for shopping baskets
- Material: galvanized metal, **75 mm** wheels.