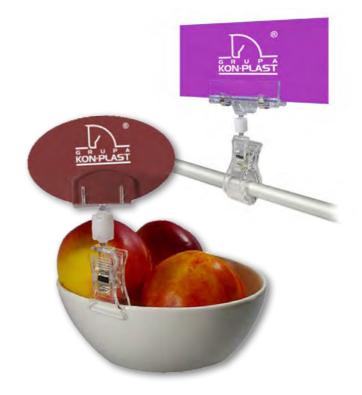

IP

#### WIDE RANGE OF APPLICATIONS

• **Sign-Clip** clips are designed in such a way that expose: price, discounts, pictures, notes

- Movable connector makes the clip can be positioned at any angle
- **Sign-Clip** clips are an effective tool to attract the attention of the customer to the particular product
- **Non-slip rubber band** mounted with a clip makes that it holds up firmly to the base which it is attached to
- **Metal spring** helps to ease the imposition of the clip to the varied thickness of the base
- Small clamp does not need much space, allowing you to use the clip on the narrow walls
- Material: **polycarbonate** (PC), ensures excellent quality, the clips do not break.
- High resistance to low temperatures so that the clip will also work perfectly in store refrigerators



#### OTHER DETAILS





# **ARTICLE DESIGNATION**

| POSSIBLE<br>COMBINATIONS |              | -                    | -                    | 0                    |
|--------------------------|--------------|----------------------|----------------------|----------------------|
|                          | LEG (HEIGHT) | CLIP 22 mm           | <b>CLIP</b> 50 mm    | CLIP 80 mm           |
|                          | 0 mm         | art. no: <b>8095</b> | art. no: <b>8175</b> | ART. NO: 8086        |
| BIG<br>CLAMP             | 50 mm        | art. no: <b>8131</b> | art. no: <b>8176</b> | ART. NO: 8084        |
|                          | 100 mm       | art. no: <b>8174</b> | ART. NO: <b>8178</b> | ART. NO: 8078        |
|                          |              |                      |