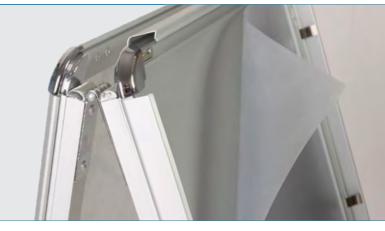

AND ADVERTISEMENT STOPS

# OWZ ALUMINUM SNAP FRAME



**OWZ aluminum** frames (open-insert-close type) are appreciated especially in situationswhere quick and easy replacement of advertisement materials is necessary. They are known for their sturdiness and very aesthetic appearance. Anti-reflections film is applied to **OWZ** frames, ensuring excellent protection of posters and banners from solar radiation.



# Frame dimensions Art. no: 594 x 841 mm 6801(B) 420 x 594 mm 7132



#### Design:

- Anodized aluminum profile of 32 mm width
- Anti-reflection UV film (protection of poster from solar radiation)
- Frame back plastic plate (Hips plate)
- Ready holes or hangers for hanging on a wall
- Angles cut at **45 degrees**

Frame

format

Α1

A2

# PAVEMENT SNAP SIGN, DOUBLE-SIDED OWZ A1, B1



#### **Application:**

- Displaying poster in formats:
  - A1594 x 841 mm (Art. no: 6773)
  - B1707 x 1000 mm (Art. no: 5622)
- For interior and exterior application

#### **Design:**

- Anodized aluminum profiles 32 mm
- **Hips plate** in the back of the frame, resistant to atmospheric conditions
- Anti-reflection UV film of 0,4 mm thickness (protection of poster from solar radiation)
- Protection from folding
- Rounded chromium edges
- Very sturdy making (full profile from the bottom to the upper part)



#### HANDWRITTEN PRICES

# FELT TIP PEN SET

#### **SET OF 4 MARKERS**

| Marker no. | Size       |
|------------|------------|
| 1          | 6 x 10 mm  |
| 2          | 15 x 20 mm |
| 3          | 15 x 35 mm |
| 4          | 25 x 55 mm |

## Available in colors:

Set of markers does