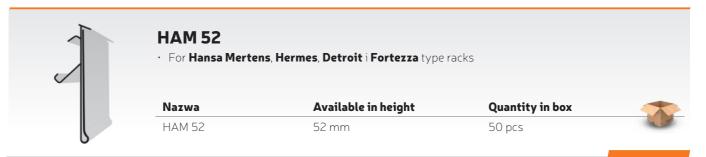

-----------------------------------------------------------------------------------------------------------------------------------------------------|
| HSAC 39 | 30 mm               | 100 pcs         | and the second s |



## IP

- For Hermes type racks
- Rear grip available in **19 mm** or **32 mm** lengths

| Nazwa | Available in height | Quantity in box |   |
|-------|---------------------|-----------------|---|
| IP    | 39 mm               | 150 pcs         | 1 |



#### CC

- For wired refrigerator racks
- For **39 mm** height labels
- Rear holder length 17 mm
- With holes and fixing clips, transparent color

| Nazwa | Available in height | Quantity in box |       |
|-------|---------------------|-----------------|-------|
| СС    | 39 mm               | _               | a get |





## PROFILES FOR GLASSED AND WOODEN SHELVES



GLS

• Profile for glassed or wooden shelves of **5-10 mm** thickness

| Name | Available in height | Quantity in box |