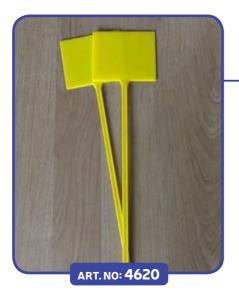

ans

ART. NO: 4455



# OTHER DETAILS



### DBH 39 TAG FOR HOOK WITH EURO-HOLE

- Material: PCV,
- Color: acc. to the standard,
- Length: **70 mm**,
- Width of euro-hole: 30mm.



# SELF-ALIGNING GRIP FOR WOBBLERS

- Material: **PVC reflective**, of **0.5 mm** thickness,
- Available in sizes: 11/7 x 150mm or 12/7 x 200mm,
- 2 sticky tapes included



### SWINGING CLIP 26 X 26 MM

- For perforated wall hooks,
- Dimension; 26 x 26 mm,
- Material: polypropylene.

ART. NO: 6908

#### OTHER DETAILS



### SWINGING CLIP 26 X 42 MM

- For perforated wall hooks
- Dimension; **26 x 42 mm**
- Material: polypropylene



#### **BAND CLIP**

- For fixing **DBH** price tag profiles on wired baskets and racks
- For fixing posters and foil pockets with holes
- Available lengths: **50 mm** or **100 mm**



#### **PRICE TAG PLATE**

- Applicable for gardening stands, for displaying prices of plants, flowers etc
- Plate size: **100 x 85 mm**
- Arm length: 300 mm
- Material: polypropylene
- Yellow color
- For larger quantities, color may be customized



#### OTHER DETAILS



# COLOURLESS HOLDER WITH A CLIP

#### WIDE RANGE OF APPLICATIONS

• **Sign-Clip** clips are designed in such a way that expose: price, discounts, pictures, notes

- Movable connector makes the clip can be positioned at any angle
- **Sign-Clip** clips are an effective tool to attract the attention of the customer to the particular product
- **Non-slip rubber band** mounted with a clip makes that it holds up firmly to the base which it is attached to
- **Metal spring** helps to ease the imposition of the clip to the varied