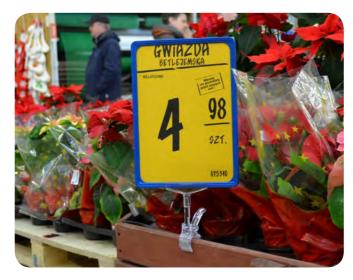

HOLDER FIXED**

- For hanging poster frame
- · Color: transparent
- Material: polycarbonate
- 1 set = **2 pcs**



#### **EYE HOLDER, ROTATING**

ART. NO: 3214

ART. NO: 0235

ART. NO: 2689

- For hanging poster frame
- Color: transparent
- Material: polycarbonate
- Unit: 2 pairs (left + right hook)



#### JOINT FOR POSTER FRAMES

• For joining poster frames

- · Color: transparent
- Material: polycarbonate
- Unit:1pcs



#### **BOX HOLDER FOR POSTER FRAME**

ART. NO: 5671

- For fixing the poster frame on boxes and baskets up to 20 mm thickness
- · Color: transparent
- Material: polycarbonate



# UNIVERSAL CLAMP WITH "T" HOLDER FOR FRAME

ART. NO: 8410

- Applicable for tubes and other surfaces
- Clamp spacing up to **29,88 mm**
- **"T"** holder for frame included
- Color: transparent







## **BANNER HOLDER WITH MAGNET**



- Movable holder for hanging banners on store racks
- Magnetic base
- Holder, light grey color
- Colorless hooks



#### UNIVERSAL CLAMP FOR POSTER FRAME

#### ART. NO: **1400**

- Universal buckle
- Available with holder for frame or for price tag cassette
- Color: transparent
- Material: **polycarbonate**



#### **MAGNETIC HOLDER, PARALLEL**

ART. NO: 2045

- Fixing the frame parallel (**0**°) to the surface
- Color: white



#### **MAGNETIC HOLDER, PERPENDICULAR**

ART. NO: **1995** 

• Fixing the frame perpendicular (**90°**) to the surface.

#### POSTER STRIP

# **POSTER STRIP**

#### Poster snap strip

- One unit incorporates upper strip with holders
- For hanging and lower strip
- · Stable aluminum profile
- We offer the following widths: