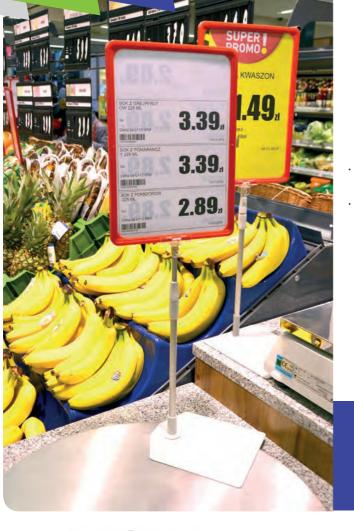

#### FRUIT - VEGETABLES PLATE - SET

- The set includes: plate and set of price bars
- Dimensions: **250 mm** height, **225 mm** width
- **Black color**, other colors on demand