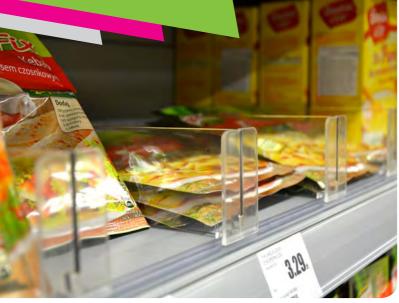

dot$  Double-sided print
- UV offset print

WE CAN PRODUCE ANY ADVERTISEMENT STOPPER ACCORDING TO THE CLIENT'S DEMAND



# RED STOPPER WITH "Z NASZEJ GAZETKI"



• UV offset print

ART. NO: 7343

ART. NO: 8517

# SUPER GRIP TYPE HOLDER



### STANDARD SUPER GRIP TYPE HOLDER

- · For fixing information/label perpendicular to the price strip
- For materials up to **3 mm** thickness
- · Color: transparent
- Material: **plastic**



### SUPER GRIP PRICE HOLDER FOR WOODEN SHELVES

- For shelves up to **20 mm** thickness
- For materials up to **3 mm** thickness
- · Color: transparent
- Material: plastic



# SUPER GRIP PRICE HOLDER FOR RACKS AND WIRE BASKETS

- For wire up to **10 mm** thickness
- For material up to **3 mm** thickness
- · Color: transparent
- Material: plastic

ART. NO: 5114





### Divider 60/485

- · Color: transparent
- Material: polycarbonate
- Height: 60 mm
- Dimensions **60/285-485**
- Option of 8-step shortening by **25 mm**

Realized

· Center divider with a limiter

# SHELF DIVIDERS

Shelf dividers are excellent for distributing merchandise on a shelf; they allow to maintain clear type distinctions.

### Divider 120/485

- · Color: transparent
- Material: polycarbonate
- Height: 120 mm
- · Dimensions 120/285-485
- Ability of 8-step shortening by **25 mm**
- · Center divider with a limiter

60/485 and 120/485 dividers may also be ordered without a limiter

#### SHELF DIVIDERS



- Color: transparent
- Material: **polycarbonate**
- Height: 120 mm
- Length: 567 mm
- 50 pcs per box

- Color: transparent
- Material: polycarbonate
- Height: **120 mm**
- Lengt