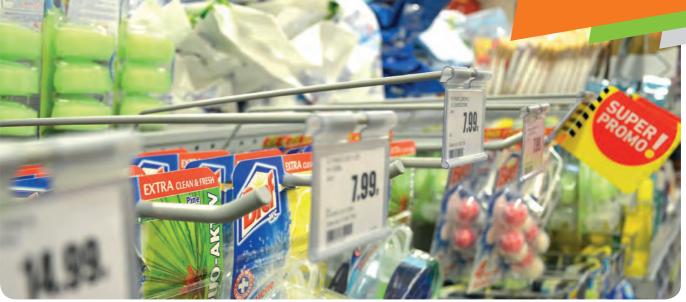

#### **PRICE PROFILES**

| Label height [mm] | Quantity in box |
|-------------------|-----------------|
| DBR 26            | 250 pcs         |
| DBR 30            | 250 pcs         |
| DBR 35            | 225 pcs         |
| DBR 37            | 225 pcs         |
| DBR 39            | 200 pcs         |
| DBR 52            | 160 pcs         |
| DBR 60            | 120 pcs         |
| DBR 73            | 120 pcs         |

#### DBR

- $\cdot$  With adhesive tape
- Fits to every straight rack shelf
- With transparent anti-dust cover
- Colors: transparent, white and standard colors
- Custom colors to be agreed upon inquiry
- Material: hard plastic