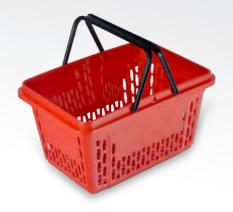

# SHOPPING BASKET 22 LITRES

- $\cdot$  High quality and attractive design
- · Capacity 22 litres
- Basket weight **0,67 kg**. Ability to place own logo
- Basket available in colors: red, blue, yellow, green (**any RAL color at option** )
- 2 handles, black in standard. Available in any color.
- Capacity up to **30 kg**
- Quantity in a palette: **300 pcs** per palette of **1,8 m** height

unnin

Basket of **22 litres** capacity, well-known and tested both on Polish and foreign markets. Comes with 1 or 2 handles. Standard colors available on current basis. Also custom colors available on demand.

The basket may also serve as advertisement surface for **screen printing** or **IML** method application.

> CAPACITY 22 Litres