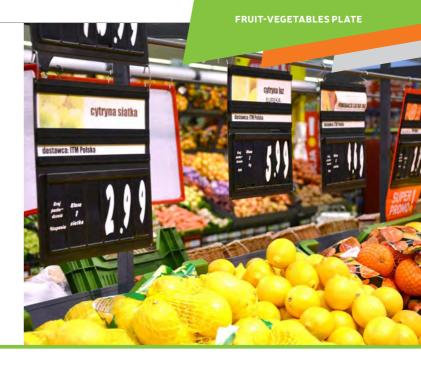

# CART FOR SHOPPING BASKETS

- Cart for manipulating shopping baskets, useful at the counter zone,
- Material: galvanized metal, **75 mm** wheels.
- · Available with handle or without

FRUIT-VEGETABLES PLATE

#### FRUIT - VEGETABLES PLATE - SET

- The set includes: plate and set of price bars
- Dimensions: **250 mm** height, **225 mm** width
- **Black color**, other colors on demand