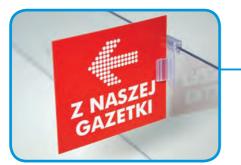

made, **0,4 mm**
- Double-sided print
- UV offset print



#### **YELLOW STOPPER WITH "STOP" SIGN**

- PVC made, **0,4 mm**
- Double-sided print
- UV offset print

#### SHELF STOPPERS



# GREEN STOPPER WITH "NOWOŚĆ" (NEW) SIGN

ART. NO: 7467

- PVC made, **0,4 mm**
- Double-sided print
- UV offset print

# WYPRZEDAŻI WYPRZEDAŻ!

### YELLOW STOPPER WITH "WYPRZEDAŻ" (SALE) SIGN

ART. NO **7459** 

- PVC made, **0,4 mm**
- Double-sided print
- UV offset print



### RED STOPPER WITH "SUPER PRICE" (SUPER CENA) SIGN

ART. NO: 7466

- PVC made, **0,4 mm**
- $\cdot$  Double-sided print
- UV offset print

WE CAN PRODUCE ANY ADVERTISEMENT STOPPER ACCORDING TO THE CLIENT'S DEMAND



# RED STOPPER WITH "Z NASZEJ GAZETKI"



• UV offset print

ART. NO: 7343

ART. NO: 8517

# SUPER GRIP TYPE HOLDER



### STANDARD SUPER GRIP TYPE HOLDER

- · For fixing information/label perpendicular to the price strip
- For materials up to **3 mm** thickness
- · Color: transparent
- Material: **plastic**



### SUPER GRIP PRICE HOLDER FOR WOODEN SHELVES

- For shelves up to **20 mm** thickness
- For materials up to **3 mm** thickness
- · Color: transparent
- Material: plastic



# SUPER GRIP PRICE HOLDER FOR RACKS AND WIRE BASKETS

- For wire up to **10 mm** thickness
- For material up to **3 mm** thickness
- · Color: transparent
- Material: plastic

ART. NO: 5114





### Divider 60/485

- · Color: transparent
- Material: polycarbonate
- Height: 60 mm
- Dimensions **60/285-485**
- Option of 8-step shortening by **25 mm**

Realized

· Center divider with a limiter

# SHELF DIVIDERS

Shelf dividers ar