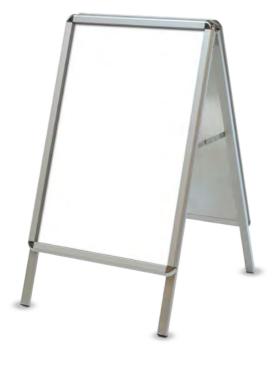

inum profile of 32 mm width
- Anti-reflection UV film (protection of poster from solar radiation)
- Frame back plastic plate (Hips plate)
- Ready holes or hangers for hanging on a wall
- Angles cut at **45 degrees**

Frame

format

Α1

A2

# PAVEMENT SNAP SIGN, DOUBLE-SIDED OWZ A1, B1



#### **Application:**

- Displaying poster in formats:
  - A1594 x 841 mm (Art. no: 6773)
  - B1707 x 1000 mm (Art. no: 5622)
- For interior and exterior application

#### **Design:**

- Anodized aluminum profiles 32 mm
- **Hips plate** in the back of the frame, resistant to atmospheric conditions
- Anti-reflection UV film of 0,4 mm thickness (protection of poster from solar radiation)
- Protection from folding
- Rounded chromium edges
- Very sturdy making (full profile from the bottom to the upper part)



#### HANDWRITTEN PRICES

# FELT TIP PEN SET

#### **SET OF 4 MARKERS**

| Marker no. | Size       |
|------------|------------|
| 1          | 6 x 10 mm  |
| 2          | 15 x 20 mm |
| 3          | 15 x 35 mm |
| 4          | 25 x 55 mm |

## Available in colors:

Set of markers does not include ink.







• Alcohol-based, water resistant, 11. volume.

## Available in colors:



#### HANDWRITTEN PRICES

# EDDING MARKERS

# **MARKER EDDING 330**

- Permanent markers with rounded ending of 1,5-3 mm thickness or slanted ending of 1,5 mm
- Feature quick-drying, **non-stain** and **UV** and **water resistant ink**
- Without toluene or xylene
- For marking on nearly any surface
- Refillable using capillary system

# Available in colors:

# **MARKER EDDING 390**

- Slanted edge
- Trace width: