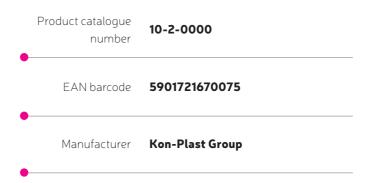

#### ART. NO: 10-4-0000

**New** DESIGN SHOPPING BASKETS

# SHOPPING BASKET 28 LITRES

ART. NO: 10-5-0000