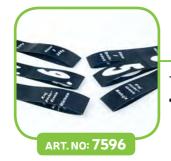

#### PRICE BARS FOR FRUIT-VEGETABLES

- The set includes **6 bars**
- White font and black background