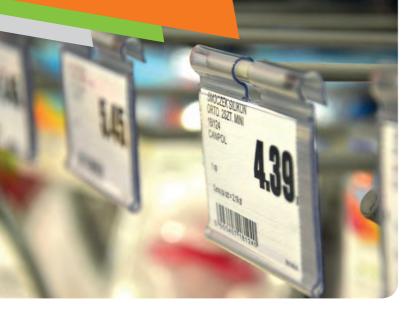

#### **PRICE PROFILES**

| Label height [mm] | Quantity in box |
|-------------------|-----------------|
| DBR 26            | 250 pcs         |
| DBR 30            | 250 pcs         |
| DBR 35            | 225 pcs         |
| DBR 37            | 225 pcs         |
| DBR 39            | 200 pcs         |
| DBR 52            | 160 pcs         |
| DBR 60            | 120 pcs         |
| DBR 73            | 120 pcs         |

#### DBR

- $\cdot$  With adhesive tape
- Fits to every straight rack shelf
- With transparent anti-dust cover
- Colors: transparent, white and standard colors
- Custom colors to be agreed upon inquiry
- Material: hard plastic