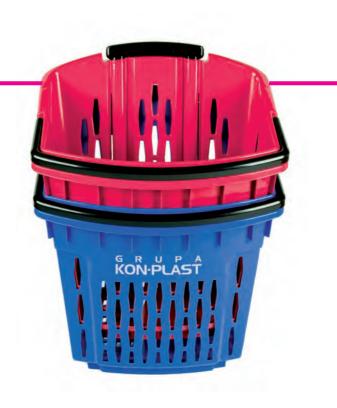

# SHOPPING BASKET 22 LITRES

- $\cdot$  High quality and attractive design
- · Capacity 22 litres
- Basket weight **0,67 kg**. Ability to place own logo
- Basket available in colors: red, blue, yellow, green (**any RAL color at option** )
- 2 handles, black in standard. Available in any color.
- Capacity up to **30 kg**
- Quantity in a palette: **300 pcs** per palette of **1,8 m** height

unnin

Basket of **22 litres** capacity, well-known and tested both on Polish and foreign markets. Comes with 1 or 2 handles. Standard colors available on current basis. Also custom colors available on demand.

The basket may also serve as advertisement surface for **screen printing** or **IML** method application.

> CAPACITY 22 Litres

## STANDARD MATERIALS

**Polypropylene copolymer,** antistatic, permitted for contact with food, good impact resistance and stiffness.

11111

LITRES