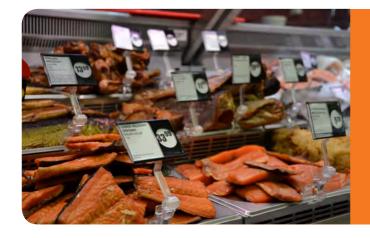

#### **PRICE PROFILES**

| Label height [mm] | Quantity in box |
|-------------------|-----------------|
| DBR 26            | 250 pcs         |
| DBR 30            | 250 pcs         |
| DBR 35            | 225 pcs         |
| DBR 37            | 225 pcs         |
| DBR 39            | 200 pcs         |
| DBR 52            | 160 pcs         |
| DBR 60            | 120 pcs         |
| DBR 73            | 120 pcs         |

#### DBR

- $\cdot$  With adhesive tape
- Fits to every straight rack shelf
- With transparent anti-dust cover
- Colors: transparent, white and standard colors
- Custom colors to be agreed upon inquiry
- Material: hard plastic