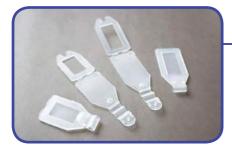

## **C HOLDER**

• Profile applied as joint for price profile **DBK** with rack

| Name     | Available in height | Quantity in box |                                                                                                                                                                                                                                                                                                                                                                                                                                                                                                                                                                                                                                                                                                                                                                                                                                                                                                                                                                                                                                                                                                                                                                                                                                                                                                                                                                                                                                                                                                                                                                                                                                                                                                                                                                                                                                                                                                                                                                                                                                                                                                                                |
|----------|---------------------|-----------------|--------------------------------------------------------------------------------------------------------------------------------------------------------------------------------------------------------------------------------------------------------------------------------------------------------------------------------------------------------------------------------------------------------------------------------------------------------------------------------------------------------------------------------------------------------------------------------------------------------------------------------------------------------------------------------------------------------------------------------------------------------------------------------------------------------------------------------------------------------------------------------------------------------------------------------------------------------------------------------------------------------------------------------------------------------------------------------------------------------------------------------------------------------------------------------------------------------------------------------------------------------------------------------------------------------------------------------------------------------------------------------------------------------------------------------------------------------------------------------------------------------------------------------------------------------------------------------------------------------------------------------------------------------------------------------------------------------------------------------------------------------------------------------------------------------------------------------------------------------------------------------------------------------------------------------------------------------------------------------------------------------------------------------------------------------------------------------------------------------------------------------|
| C HOLDER | _                   | 60 pcs          | and the second s |